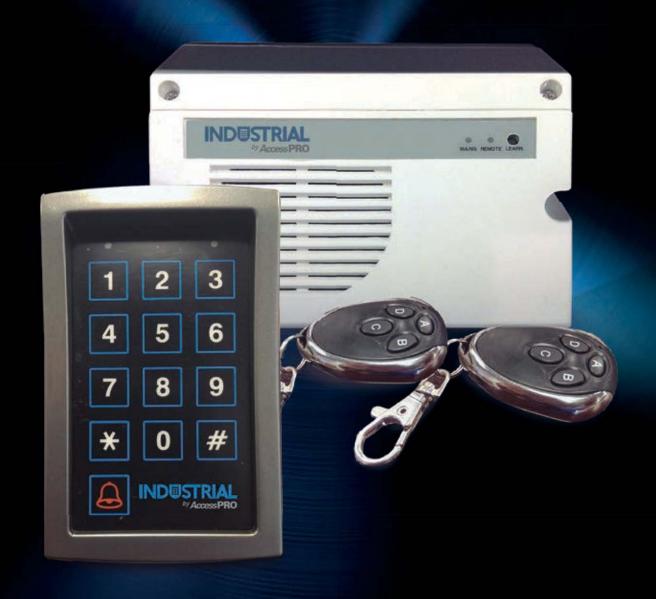

## **PROKEYPADW**

WIRELES KEYPAD KIT WITH
ONE RECEIVER UNIT AND 2
REMOTE CONTROLS

## **Characteristics:**

- For wall mounting.
- Supports 30 users divided in 3 access groups:
  - Grupo 1: 10 users.
  - Grupo 2: 10 users.
  - Grupo 3: 10 users.
- Supports visitor
- Botón de timbre.
- Operation distance: up to 50 m in line of view.
- Manufactured in ABS plastic
- Operating voltage: 9 V battery not included.

## **Receiver Unit:**

- Up to 40 devices.
- 1 relay output NO/NC/COM.
- 2 outputs (open collector).
- 2 inputs (Rex and bell button).
- Operating frequency: 433 MHz.
- Operating voltage: 12 to 24 Vdc / 1A.
- Dimensions: 120 x 85 x 30 mm.
- Weight: 280 gr.